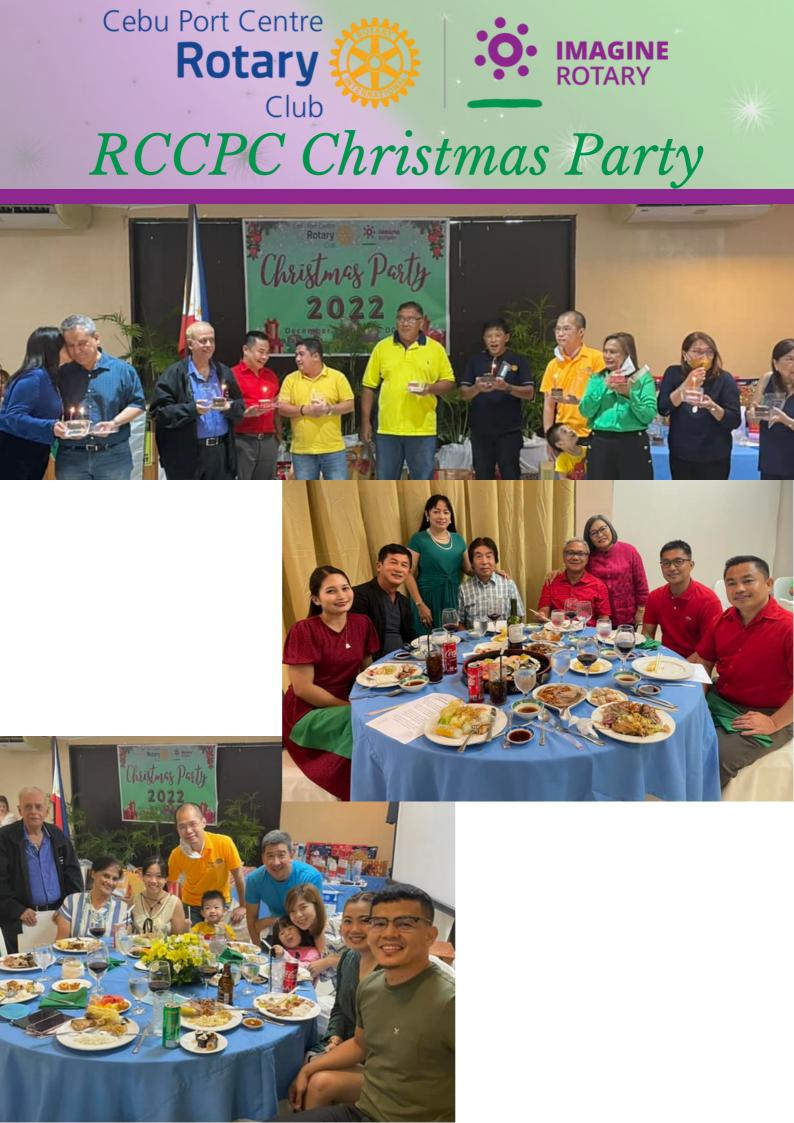

The most exciting part was our well attended Christmas and Fellowship Party last December 5. We had so much fun with our group contest, the parlor games, the singing and dancing and most of all the fellowship bonding that we ended up very late at night.