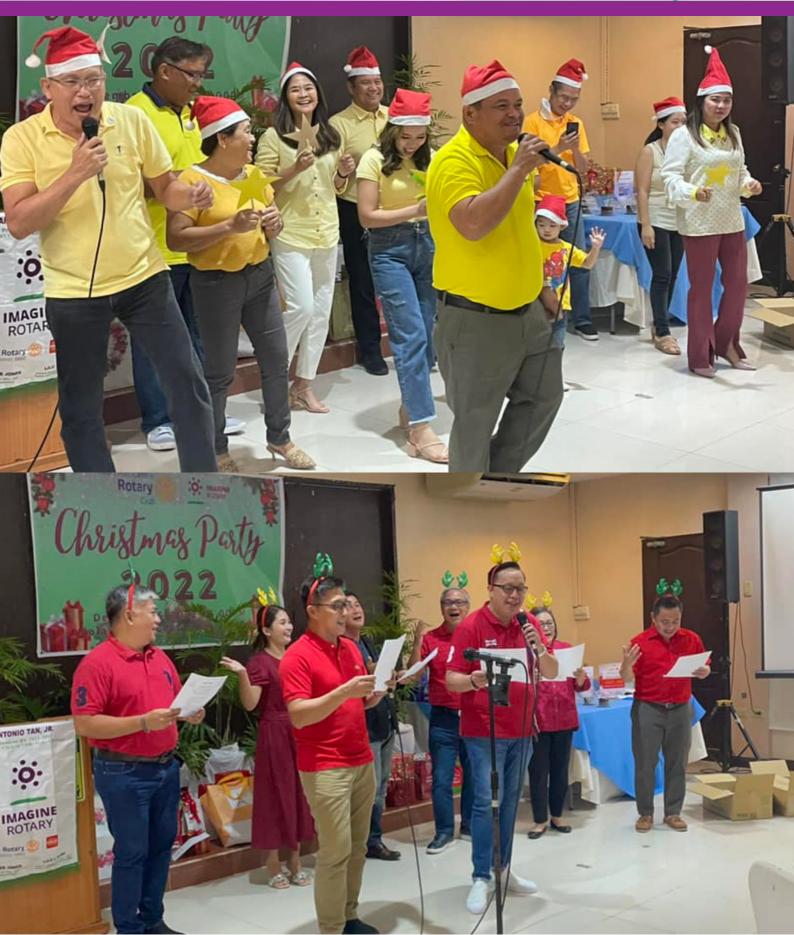

The most exciting part was our well attended Christmas and Fellowship Party last December 5. We had so much fun with our group contest, the parlor games, the singing and dancing and most of all the fellowship bonding that we ended up very late at night.