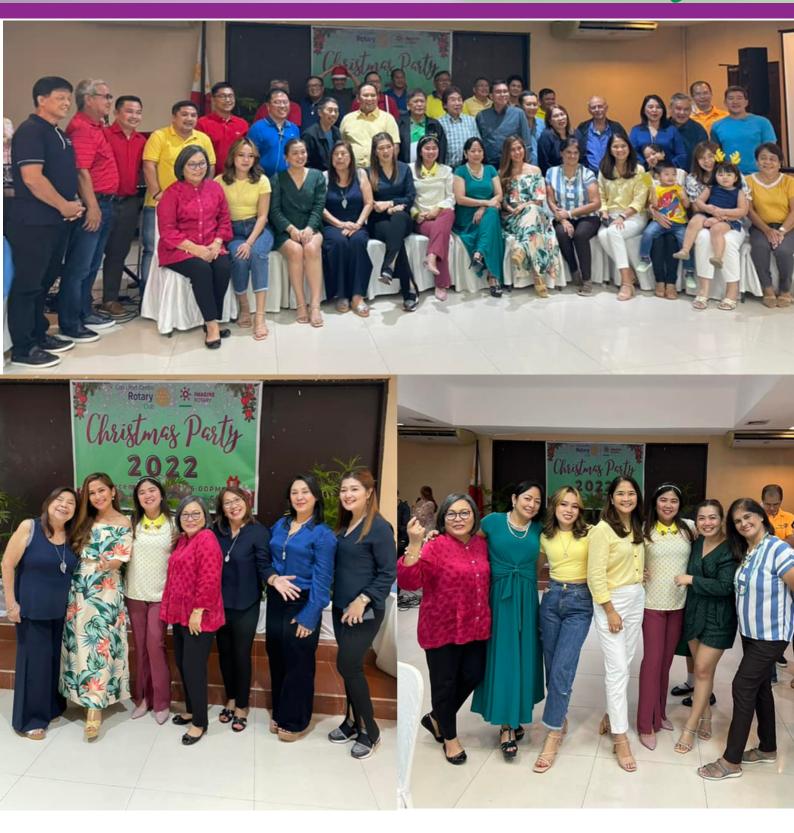

The most exciting part was our well attended Christmas and Fellowship Party last December 5. We had so much fun with our group contest, the parlor games, the singing and dancing and most of all the fellowship bonding that we ended up very late at night.