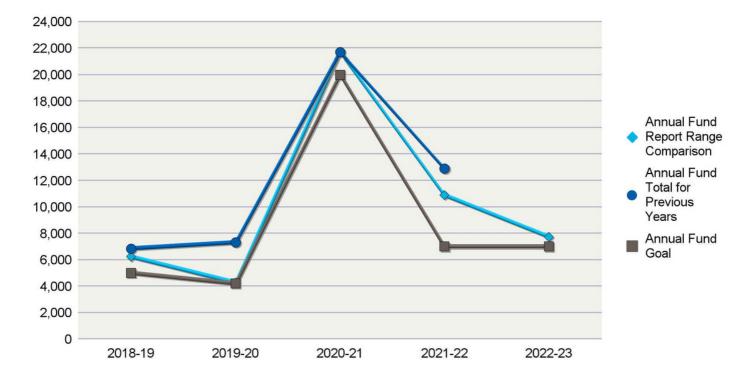

#### **District 3860**

| Annual Fund Goal |          | Annual Fund Contri | ibutions |
|------------------|----------|--------------------|----------|
| 2022-23          | \$7,000  | 2022-23            | \$7,720  |
| 2021-22          | \$7,000  | 2021-22            | \$12,900 |
| 2020-21          | \$20,000 | 2020-21            | \$21,683 |
| 2019-20          | \$4,200  | 2019-20            | \$7,319  |
| 2018-19          | \$5,000  | 2018-19            | \$6,854  |