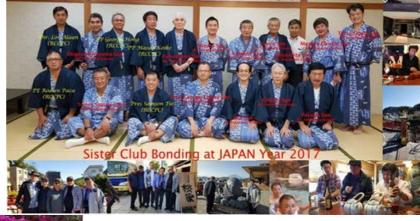

In our meeting last November 14, we were visited by some members and officers of our Japanese sister club, Yokohama Konan.

We had a good fellowship meeting and the following day, a fellowship dinner that we were able to discuss future joint projects.